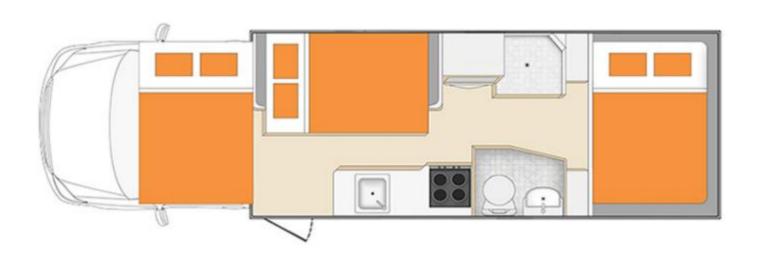

let
- dinette/living area

All Apollo vehicles come with bedding, linen, crockery and cutlery included so they are fully self-contained. They can operate away from powered sites (although some features such as microwaves, need 240V power).

Units can be plugged into generators.





## RVs for short/long term isolation

Following recent announcements from the Australian Federal Government, new arrivals and some community members have been advised to self-isolate for 14 days to contain the spread of Coronavirus (COVID-19).

Achieving self-isolation can be challenging, particularly for those who share a home with others.

Self-contained RVs (motorhomes and caravans) offer suitable accommodation in such circumstances.



#### **Euro Tourer - 2 Berth**









#### Euro Deluxe - 6 Berth









#### Winnebago Mossman C Caravan - 5 Berth









#### **Tailored Packages**

Options and inclusions are tailored to each client and may include:

- Group rates
- Prepaid Fuel
- Vehicle delivery
- Flexible security bond
- Power convertors



#### **Australia & New Zealand Locations**







### RV Holidays

#### Scott Fahey COO - Rentals

T 0403 348 337 | E s.fahey@apollocamper.com | W apollocamper.com Global Headquarters - 698 Nudgee Road, Northgate, Qld, Australia 4013