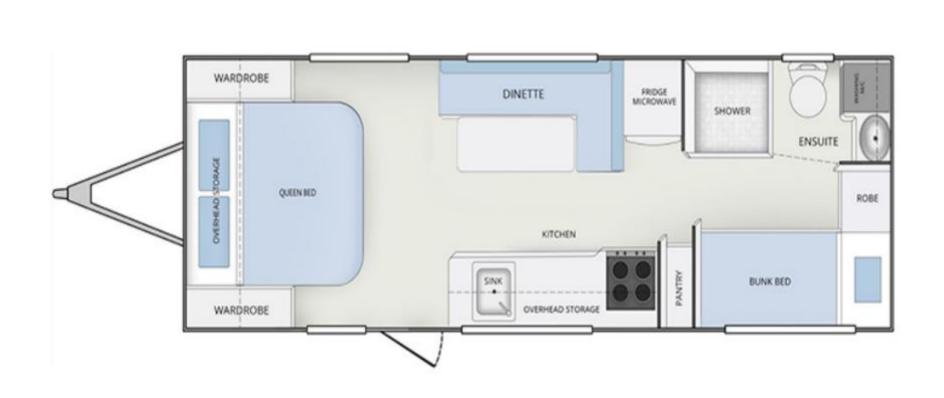

e with bedding, linen, crockery and cutlery included so they are fully self-contained. They can operate away from powered sites (although some features such as microwaves, need 240V power).

Units can be plugged into generators.





## RVs for short/long term isolation

Following recent announcements from the Australian Federal Government, new arrivals and some community members have been advised to self-isolate for 14 days to contain the spread of Coronavirus (COVID-19).

Achieving self-isolation can be challenging, particularly for those who share a home with others.

Self-contained RVs (motorhomes and caravans) offer suitable accommodation in such circumstances.



#### **Euro Tourer - 2 Berth**









#### Euro Deluxe - 6 Berth









#### Winnebago Mossman C Caravan - 5 Berth









#### **Tailored Packages**

Options and inclusions are tailored to each client and may include:

- Group rates
- Prepaid Fuel
- Vehicle delivery
- Flexible security bond
- Power convertors



#### **Australia & New Zealand Locations**







### RV Holidays

#### Scott Fahey COO - Rentals

T 0403 348 337 | E s.fahey@apollocamper.com | W apollocamper.com Global Headquarters - 698 Nudgee Road, Northgate, Qld, Australia 4013