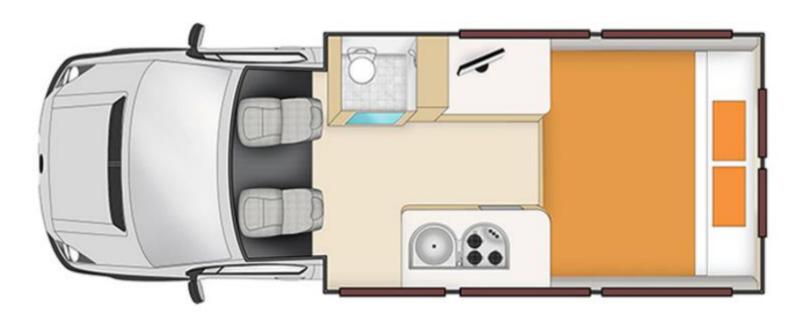

microwave
- fridge
- shower and toilet
- dinette/living area

All Apollo vehicles come with bedding, linen, crockery and cutlery included so they are fully self-contained. They can operate away from powered sites (although some features such as microwaves, need 240V power).

Units can be plugged into generators.





## RVs for short/long term isolation

Following recent announcements from the Australian Federal Government, new arrivals and some community members have been advised to self-isolate for 14 days to contain the spread of Coronavirus (COVID-19).

Achieving self-isolation can be challenging, particularly for those who share a home with others.

Self-contained RVs (motorhomes and caravans) offer suitable accommodation in such circumstances.



#### **Euro Tourer - 2 Berth**









#### Euro Deluxe - 6 Berth









#### Winnebago Mossman C Caravan - 5 Berth









#### **Tailored Packages**

Options and inclusions are tailored to each client and may include:

- Group rates
- Prepaid Fuel
- Vehicle delivery
- Flexible security bond
- Power convertors



#### **Australia & New Zealand Locations**







### RV Holidays

#### Scott Fahey COO - Rentals

T 0403 348 337 | E s.fahey@apollocamper.com | W apollocamper.com Global Headquarters - 698 Nudgee Road, Northgate, Qld, Australia 4013