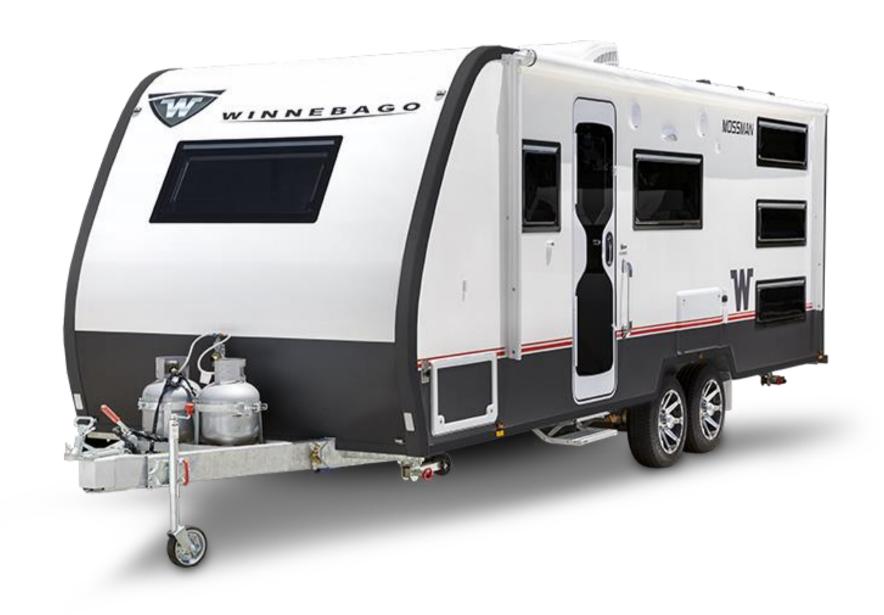

ome with bedding, linen, crockery and cutlery included so they are fully self-contained. They can operate away from powered sites (although some features such as microwaves, need 240V power).

Units can be plugged into generators.





## RVs for short/long term isolation

Following recent announcements from the Australian Federal Government, new arrivals and some community members have been advised to self-isolate for 14 days to contain the spread of Coronavirus (COVID-19).

Achieving self-isolation can be challenging, particularly for those who share a home with others.

Self-contained RVs (motorhomes and caravans) offer suitable accommodation in such circumstances.



#### **Euro Tourer - 2 Berth**









#### Euro Deluxe - 6 Berth









#### Winnebago Mossman C Caravan - 5 Berth









#### **Tailored Packages**

Options and inclusions are tailored to each client and may include:

- Group rates
- Prepaid Fuel
- Vehicle delivery
- Flexible security bond
- Power convertors



#### **Australia & New Zealand Locations**







### RV Holidays

#### Scott Fahey COO - Rentals

T 0403 348 337 | E s.fahey@apollocamper.com | W apollocamper.com Global Headquarters - 698 Nudgee Road, Northgate, Qld, Australia 4013