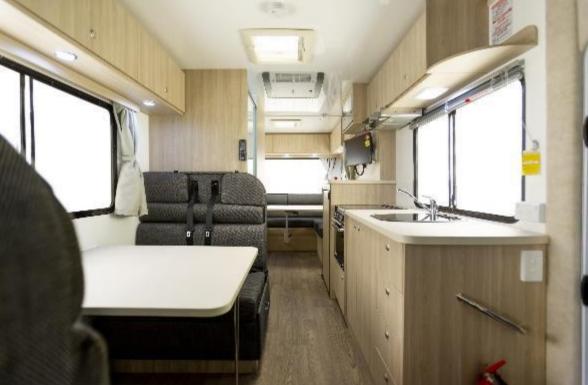

#### Temporary Emergency Housing

Vehicles can be selected based on their features, which can include:

- air conditioning, heating
- cooking facilities e.g. stovetop and microwave
- fridge
- shower and toilet
- dinette/living area

All Apollo vehicles come with bedding, linen, crockery and cutlery included so they are fully self-contained. They can operate away from powered sites (although some features such as microwaves, need 240V power).

Achieving self-isolation can be challenging, particularly for those who share a home with others.

Self-contained RVs (motorhomes and caravans) offer suitable accommodation in such circumstances.