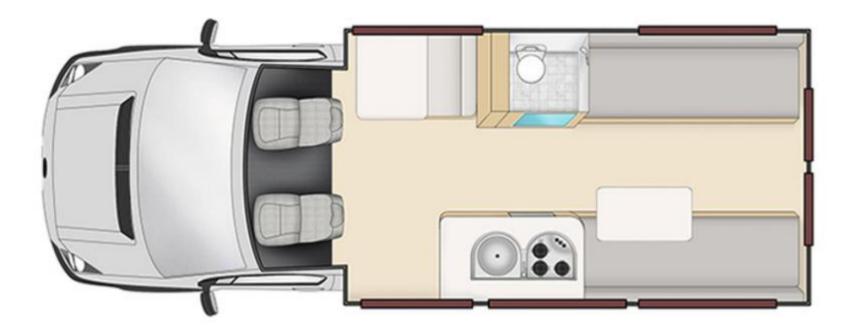

nd microwave
- fridge
- shower and toilet
- dinette/living area

All Apollo vehicles come with bedding, linen, crockery and cutlery included so they are fully self-contained. They can operate away from powered sites (although some features such as microwaves, need 240V power).

Units can be plugged into generators.





## RVs for short/long term isolation

Following recent announcements from the Australian Federal Government, new arrivals and some community members have been advised to self-isolate for 14 days to contain the spread of Coronavirus (COVID-19).

Achieving self-isolation can be challenging, particularly for those who share a home with others.

Self-contained RVs (motorhomes and caravans) offer suitable accommodation in such circumstances.



#### **Euro Tourer - 2 Berth**









#### Euro Deluxe - 6 Berth









#### Winnebago Mossman C Caravan - 5 Berth









#### **Tailored Packages**

Options and inclusions are tailored to each client and may include:

- Group rates
- Prepaid Fuel
- Vehicle delivery
- Flexible security bond
- Power convertors



#### **Australia & New Zealand Locations**







### RV Holidays

#### Scott Fahey COO - Rentals

T 0403 348 337 | E s.fahey@apollocamper.com | W apollocamper.com Global Headquarters - 698 Nudgee Road, Northgate, Qld, Australia 4013