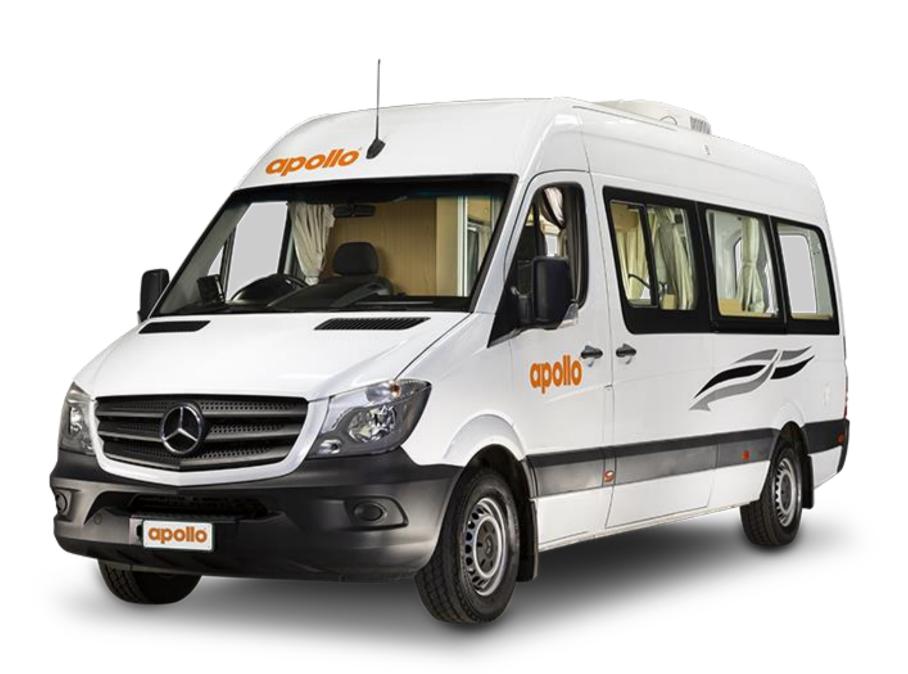

and microwave
- fridge
- shower and toilet
- dinette/living area

All Apollo vehicles come with bedding, linen, crockery and cutlery included so they are fully self-contained. They can operate away from powered sites (although some features such as microwaves, need 240V power).

Units can be plugged into generators.





## RVs for short/long term isolation

Following recent announcements from the Australian Federal Government, new arrivals and some community members have been advised to self-isolate for 14 days to contain the spread of Coronavirus (COVID-19).

Achieving self-isolation can be challenging, particularly for those who share a home with others.

Self-contained RVs (motorhomes and caravans) offer suitable accommodation in such circumstances.



#### **Euro Tourer - 2 Berth**









#### Euro Deluxe - 6 Berth









#### Winnebago Mossman C Caravan - 5 Berth









#### **Tailored Packages**

Options and inclusions are tailored to each client and may include:

- Group rates
- Prepaid Fuel
- Vehicle delivery
- Flexible security bond
- Power convertors



#### **Australia & New Zealand Locations**







### RV Holidays

#### Scott Fahey COO - Rentals

T 0403 348 337 | E s.fahey@apollocamper.com | W apollocamper.com Global Headquarters - 698 Nudgee Road, Northgate, Qld, Australia 4013