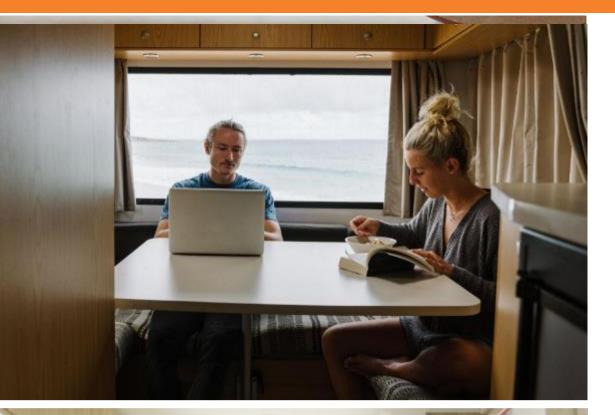

#### Temporary Emergency Housing

Vehicles can be selected based on their features, which can include:

- air conditioning, heating
- cooking facilities e.g. stovetop and microwave
- fridge
- shower and toilet
- dinette/living area

All Apollo vehicles come with bedding, linen, crockery and cutlery included so they are fully self-contained. They can operate away from powered sites (although some features such as microwaves, need 240V power).

Achieving self-isolation can be challenging, particularly for those who share a home with others.

Self-contained RVs (motorhomes and caravans) offer suitable accommodation in such circumstances.