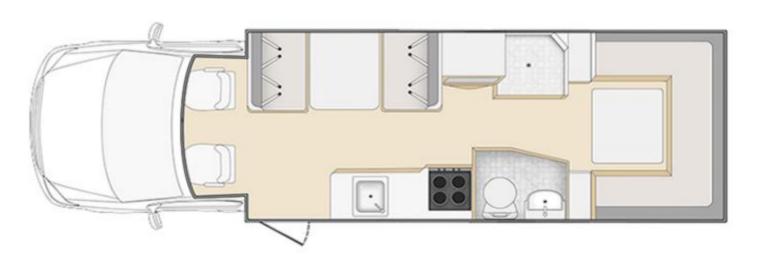

oilet
- dinette/living area

All Apollo vehicles come with bedding, linen, crockery and cutlery included so they are fully self-contained. They can operate away from powered sites (although some features such as microwaves, need 240V power).

Units can be plugged into generators.





## RVs for short/long term isolation

Following recent announcements from the Australian Federal Government, new arrivals and some community members have been advised to self-isolate for 14 days to contain the spread of Coronavirus (COVID-19).

Achieving self-isolation can be challenging, particularly for those who share a home with others.

Self-contained RVs (motorhomes and caravans) offer suitable accommodation in such circumstances.



#### **Euro Tourer - 2 Berth**









#### Euro Deluxe - 6 Berth









#### Winnebago Mossman C Caravan - 5 Berth









#### **Tailored Packages**

Options and inclusions are tailored to each client and may include:

- Group rates
- Prepaid Fuel
- Vehicle delivery
- Flexible security bond
- Power convertors



#### **Australia & New Zealand Locations**







### RV Holidays

#### Scott Fahey COO - Rentals

T 0403 348 337 | E s.fahey@apollocamper.com | W apollocamper.com Global Headquarters - 698 Nudgee Road, Northgate, Qld, Australia 4013